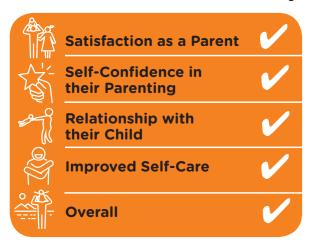

#### Parents felt the positive effect after JUST 3 sessions and 3 MONTHS LATER in these ways...

What happens when a program ADAPTS to a changing environment and begins serving parents & caregivers virtually?

#### % Parents or Guardians Saw improvement

What happens when a program CONTINUES to be a safe space for parents & students to seek help?

It was as if their minds were set that we are all human and that's how we will treat everyone, and not limit anything due to race, creed, gender etc. The open arms, the understanding that they give you and your child. I will help in anyway that I can and I bet I can and will. The going out of your