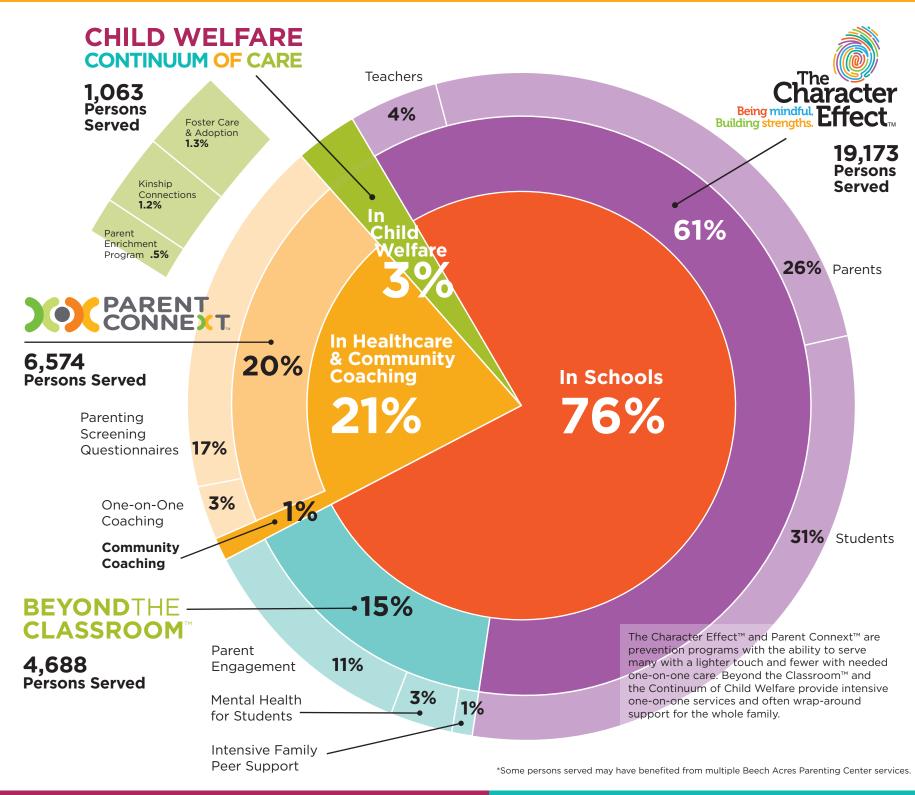

Despite the many challenges we faced in the last 12 months, we were able to grow, serving over 31,000 parents, caregivers, teachers, and children. This growth was fueled by our child welfare team who increased the number of licensed foster homes in the Greater Cincinnati area and expanded into Montgomery County, making it possible for Dayton-area families to receive the support and training to successfully foster a child in need. In addition, our popular Social and Emotional Learning program, The Character Effect<sup>™</sup>, has just begun a national expansion to serve even more teachers, students, and parents.

# OVER 31,000 PARENTS, CAREGIVERS, TEA

Without a strong foundation, none of this is possible. Here are a few highlights YOU made possible this year.

# CHERS AND CHILDREN IMPACTED BECAUSE OF YOU!

What happens when a program GROWS into new schools and CONTINUES with current schools?

HIGHER percentage of students have STRONG SOCIAL & EMOTIONAL SKILLS in Year 2 Schools vs. NEW Schools

## CHILD WELFARE CONTINUUM OF CARE

What happens when a program ADAPTS to a changing environment and begins serving parents & caregivers virtually?

It was very helpful to my wife and I. We took a lot of notes to help us in the future with the kids. - Dad from Parent Enrichment Program which grew 70% in persons served.

# **BEYOND**THE **CLASSROOM**<sup>™</sup>

For students who are diagnosed as 'Critically Impaired' at the first assessment...