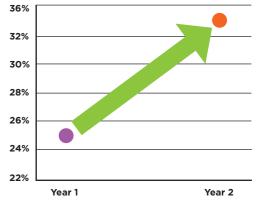

What happens when a program GROWS into new schools and CONTINUES with current schools?

HIGHER percentage of students have STRONG SOCIAL & EMOTIONAL SKILLS in Year 2 Schools vs. NEW Schools