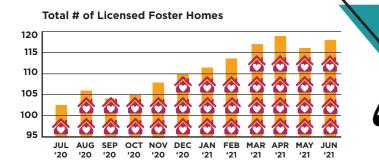

Despite the many challenges we faced in the last 12 months, we were able to grow, serving over 31,000 parents, caregivers, teachers, and children. This growth was fueled by our child welfare team who increased the number of licensed foster homes in the Greater Cincinnati area and expanded into Montgomery County, making it possible for Dayton-area families to receive the support and training to successfully foster a child in need. In addition, our popular Social and Emotional Learning program, The Character Effect<sup>™</sup>, has just begun a national expansion to serve even more teachers, students, and parents.