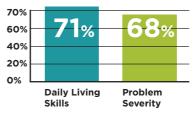

# **BEYOND**THE **CLASSROOM**<sup>™</sup>

For students who are diagnosed as 'Critically Impaired' at the first assessment...

#### % Parents or Guardians Saw improvement

What happens when a program CONTINUES to be a safe space for parents & students to seek help?

It was as if their minds were set that we are all human and that's how we will treat everyone, and not limit anything due to race, creed, gender etc. The open arms, the understanding that they give you and your child. I will help in anyway that I can and I bet I can and will. The going out of your